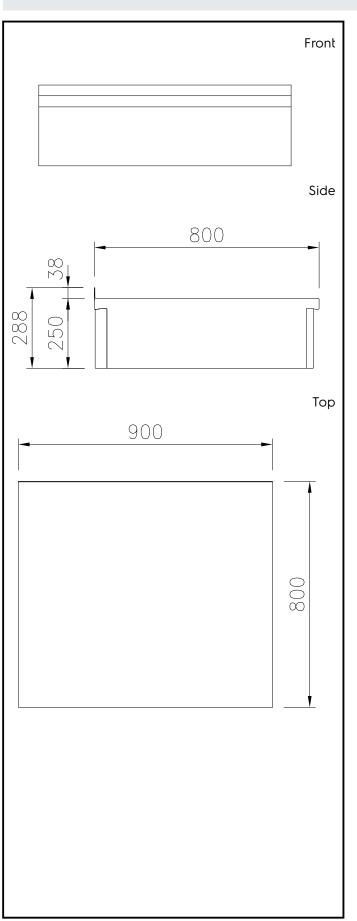

## Key Information:

External dimensions, Width:588119 (MANABBIOOO)900 mmExternal dimensions, Depth:800 mmExternal dimensions, Height:250 mmNet weight:22 kg

Modular Cooking Range Line thermaline 80 - 900 mm Closed Work top, 1 Side with Backsplash