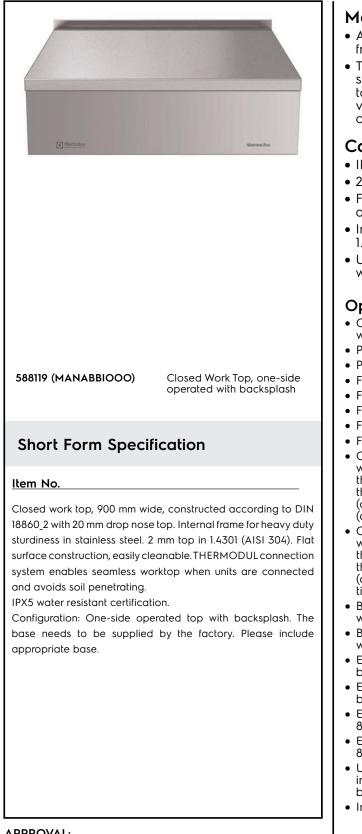

# Modular Cooking Range Line thermaline 80 - 900 mm Closed Work top, 1 Side with Backsplash

## Key Information:

External dimensions, Width:588119 (MANABBIOOO)900 mmExternal dimensions, Depth:800 mmExternal dimensions, Height:250 mmNet weight:22 kg

Modular Cooking Range Line thermaline 80 - 900 mm Closed Work top, 1 Side with Backsplash